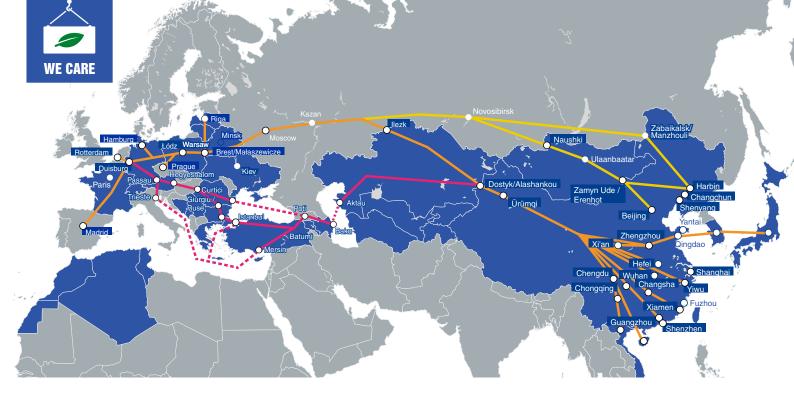

## **YOUR CONNECTION FROM AND TO CHINA**

You are looking for a fast and still cost-effective connection? Profit from our FCL and LCL rail services from and to China. With our own branch offices in all the countries along the New Silk Road, we are perfectly positioned across the entire trade lane.

## **OUR SERVICE PORTFOLIO:**

- » Daily departures for full container loads, eastbound and westbound
- » Weekly departures for groupage containers, eastbound and westbound
- » Container block trains for big volumes, project transports
- » Pre- and on-carriage Europe-wide via rail or road
- » Optional trans-shipment to container vessels
- » Rental & sale of standard, high cube and reefer containers
- » Hanging goods transports
- » GDP compliant Reefer transport
- » Customs clearance and documentation management
- » Transport insurance
- » Storage and adequate packaging
- » Tracking & tracing

**Eastbound:** 19 to 21 days **Westbound:** 18 to 20 days

M&M Militzer & Münch – your competent partner for international transports – since 1880. For more information, please contact our rail team:

M&M air sea cargo GmbH