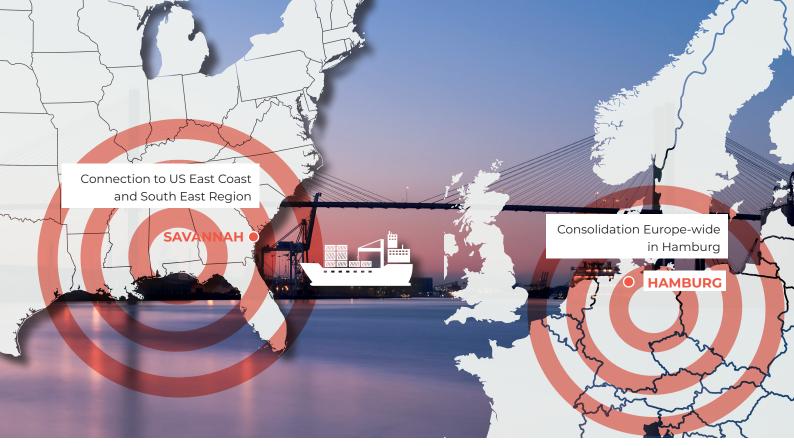

## MILITZER & MÜNCH: WEEKLY LCL SEA FREIGHT CONSOLIDATIONS FROM HAMBURG TO SAVANNAH

## **OUR OFFER:**

- » Weekly departures
- » From Hamburg to Savannah
- » 16 days port-to-port
- » 100% under M&M control
- » From the economic centers of Europe to the US East Coast and the Southeast region of the USA.